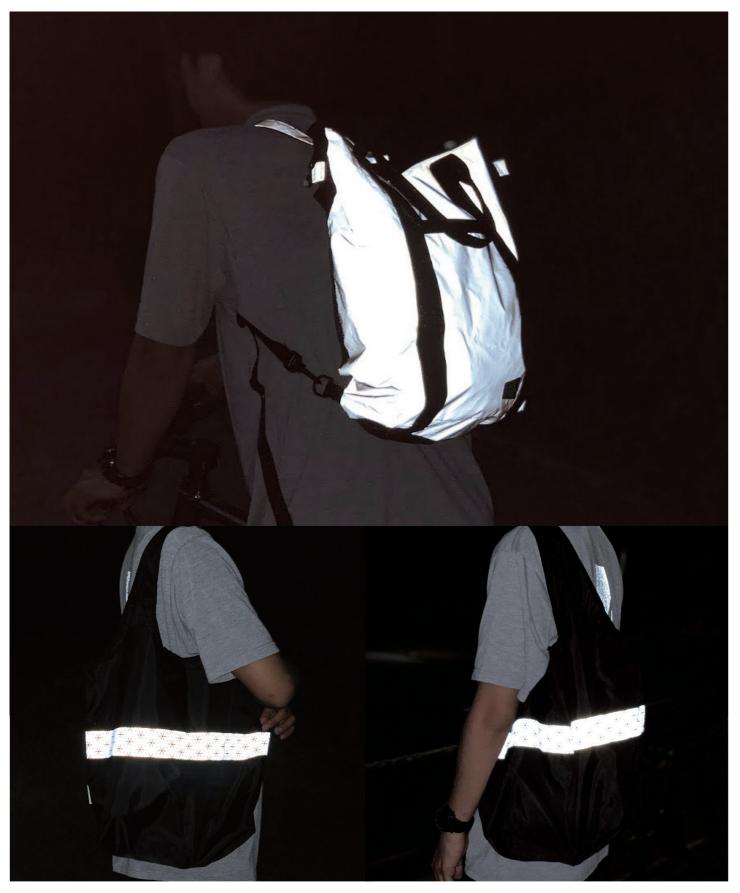

#### POCKETABLE MARCHE BAG SEGMENT TYPE

Size:H35×W45×BW45×D16.5

Simple design and daily use 2-way bag. Reflective materials are used in the main, so the whole parts are reflected. It provides high visibility at night. It is also recommended item for students and workers who use a bicycle.

Flame-retardant finish-reversible tote bag. It is Rescue Hands original one. Nylon satin side is used as a casual bag in daily life. A band of segmented reflective tape from Unitika Sparklite, with Rescue Hands' own distinctive pattern, spans the bag, improving visibility in darkness.

This tote bag is perfect for both day-to-day use and as an eco bag. A band of segmented reflective tape from Unitika Sparklite, with Rescue Hands' own distinctive pattern, spans the bag, improving visibility in darkness.