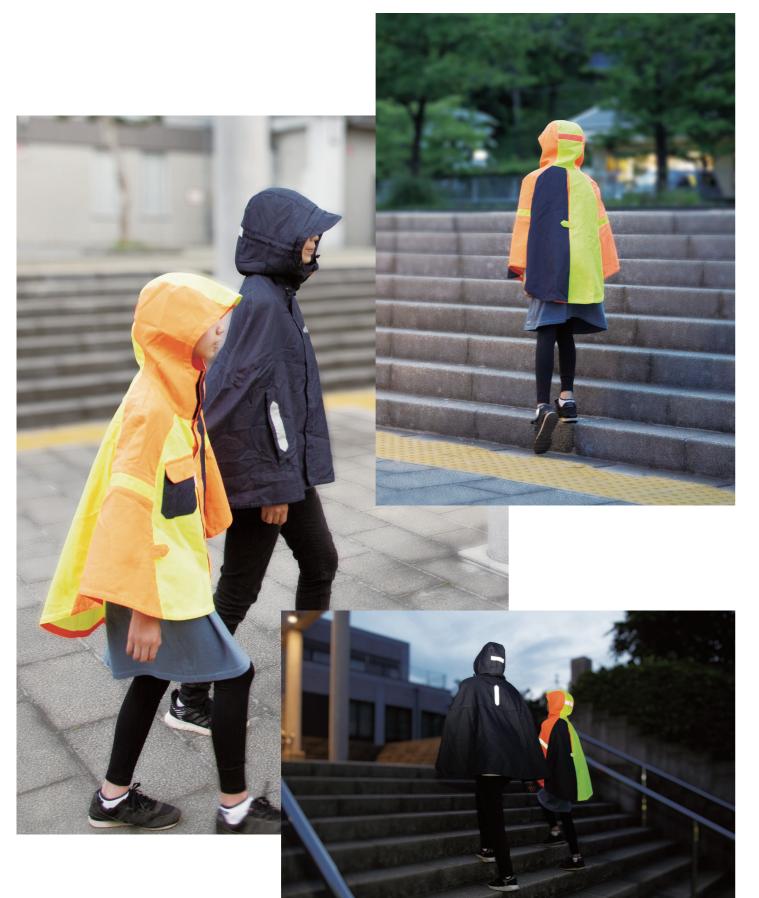

## FIRE PROOFED PONCHO

Flame-retardant finish-unisex poncho. It provides deep box pleats in the back to cover when you carry on your rucksack, and can be adjusted with having or not having the luggage. High visible-reflective materials offer protector for emergency.

Flame-retardant finish-child poncho. It provides deep box pleats in the back to cover when you carry on your rucksack, and can be adjusted with having or not having the luggage. High visible-reflective materials offer protector for emergency.