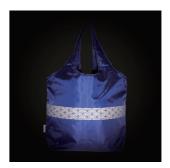

This tote bag is perfect for both day-to-day use and as an eco bag. A band of segmented reflective tape from Unitika Sparklite, with Rescue Hands' own distinctive pattern, spans the bag, improving visibility in darkness.