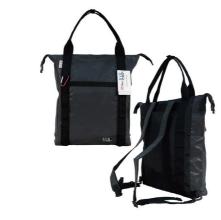

#### UTILITY 2WAY BAG RHV-01

This bag is used for a tote bag. Also, it can be a rucksack to take a shoulder belt from the backside pocket. You can put the helmet into multi-case in the front, and it is detachable.

Size:W33×H52×D16 Capacity:20L Fabrics:Polyester