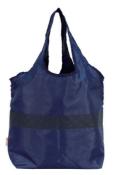

This tote bag is perfect for both day-to-day use and as an eco bag. A band of segmented reflective tape from Unitika Sparklite, with Rescue Hands' own distinctive pattern, spans the bag, improving visibility in darkness.