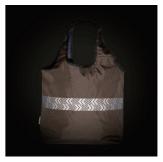

Flame-retardant finish-reversible tote bag. It is Rescue Hands original one. Nylon satin side is used as a casual bag in daily life. A band of segmented reflective tape from Unitika Sparklite, with Rescue Hands' own distinctive pattern, spans the bag, improving visibility in darkness.