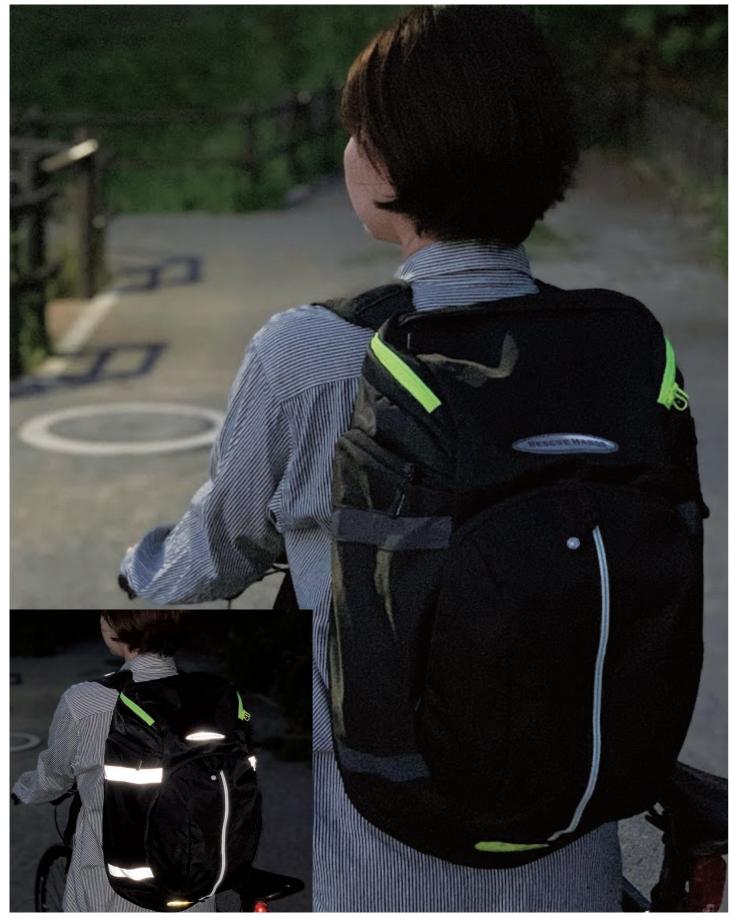

#### POCKETABLE MARCHE BAG SEGMENT TYPE

Size:H35×W45×BW45×D16.5

Simple design and daily use 2-way bag. Reflective materials are used in the main, so the whole parts are reflected. It provides high visibility at night. It is also recommended item for students and workers who use a bicycle.