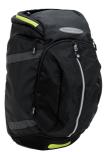

#### TACTICAL VEST & BAG RHV-03

The vest and bag take a cue from tactical vests for a military. These are available for tote bags and each pockets have the stowage for the helmet. You would just bring this bag in case of emergency.

Size:W34×H50×D16 Capacity:19L Fabrics:Polyester