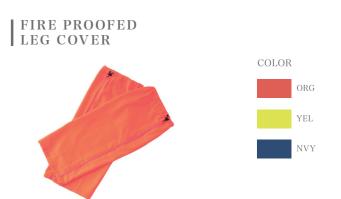

Flame-retardant finish-leg cover. It is dangerous for unprotected body (especially legs and arms) in case of disaster. The leg cover and arm cover is important items to protect your body that poncho can not be. High visible-reflective materials offer protector for emergency.