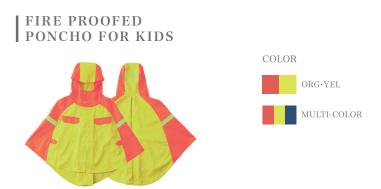

Flame-retardant finish-child poncho. It provides deep box pleats in the back to cover when you carry on your rucksack, and can be adjusted with having or not having the luggage. High visible-reflective materials offer protector for emergency.