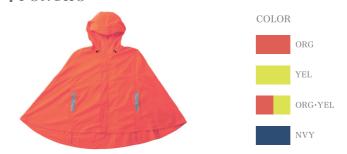

## FIRE PROOFED PONCHO

Flame-retardant finish-unisex poncho. It provides deep box pleats in the back to cover when you carry on your rucksack, and can be adjusted with having or not having the luggage. High visible-reflective materials offer protector for emergency.