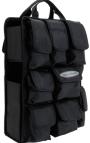

#### UTILITY ONE SHOLDER BAG RHV-05

Easy and sophisticated one shoulder bag. It is convenient to put emergency items into many pockets.