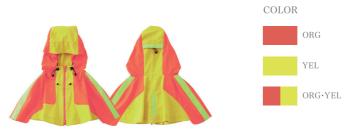

### FIRE PROOFED HOOD

Flame-retardant finish-head protection. Adjusted hood protects even if you put a helmet on. The slide fastener in the front has an easy separated zipper that can be opened if you pull the right-and-left. High visible-reflective materials offer protector for emergency.