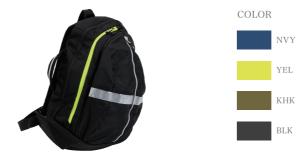

#### **UTILITY BACKPACK** RHV-04

Simple modern design and functional details. A big pocket in the front is double structure. You can put some accessories in it and take your helmet from the side. Also, you can put your shoes into side pockets with double structure's gusset, and this bag is spread to outside without using the main storage.

Size:W30×H50×D20 Capacity:27L Fabrics:Polyester