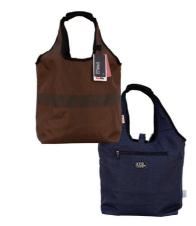

#### POCKETABLE MARCHE BAG SEGMENT TYPE

Size:H35×W45×BW45×D16.5

Simple design and daily use 2-way bag. Reflective materials are used in the main, so the whole parts are reflected. It provides high visibility at night. It is also recommended item for students and workers who use a bicycle.

Flame-retardant finish-reversible tote bag. It is Rescue Hands original one. Nylon satin side is used as a casual bag in daily life. A band of segmented reflective tape from Unitika Sparklite, with Rescue Hands' own distinctive pattern, spans the bag, improving visibility in darkness.