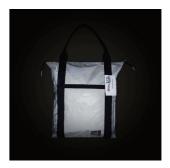

# UTILITY 2WAY TOTE BAG RHV-02 COLOR

Smaller than RHV-01. Size is smaller but that function and quality are the same as RHV-01. If you feel too big, you would like it. It can be used as a tote bag and a rucksack.

Size:W30×H46×D16 Capacity:17L Fabrics:Polyester