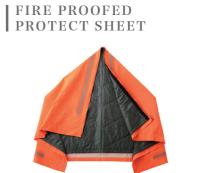

% Cotton liner sold separately.

Flame-retardant finish-multi-sheet. The slide fastener in the front has a simple separated zipper that can be opened if you pull the right-and-left. Cotton liner that are sold separately can be attached to snap so that you can use as a winter cloth.