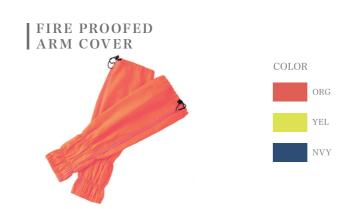

Flame-retardant finish-arm cover. It is dangerous for unprotected body (especially legs and arms) in case of disaster. The leg cover and arm cover is important items to protect your body that poncho can not be. High visible-reflective materials offer protector for emergency.